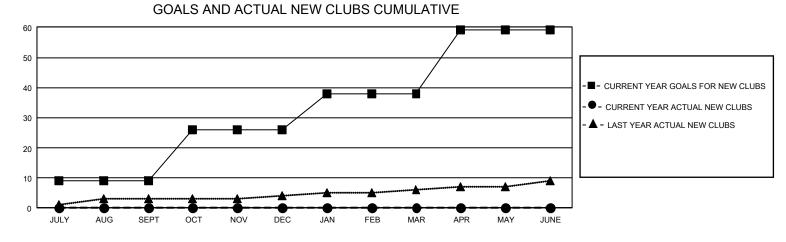

## GAT MONTHLY MEMBERSHIP PROGRESS REPORT

GMT Constitutional Area 1, Group A

REPORT DOES NOT INCLUDE CLUBS IN UNDISTRICTED AREAS.

| Clubs                 |               |           |               | Members               |                          |                         |                                                    |
|-----------------------|---------------|-----------|---------------|-----------------------|--------------------------|-------------------------|----------------------------------------------------|
| RESULTS FOR 2022-2023 |               |           |               | RESULTS FOR 2022-2023 |                          |                         |                                                    |
| QUARTER               | NEW CLUB GOAL | NEW CLUBS | DROPPED CLUBS | QUARTER               | EMBER GROWTH NET<br>GOAL | MEMBER GROWTH<br>ACTUAL | DROPPED MEMBERS<br>ACTUAL (including<br>transfers) |
| JULY/AUG/SEPT         | - 27          | 0         | 2             | JULY/AUG/SEPT         | 634                      | 358                     | 345                                                |
| OCT/NOV/DEC           | 51            | 0         | 0             | OCT/NOV/DEC           | 621                      | 0                       | 0                                                  |
| JAN/FEB/MAR           | 36            | 0         | 0             | JAN/FEB/MAR           | 747                      | 0                       | 0                                                  |
| APR/MAY/JUNE          | 63            | 0         | 0             | APR/MAY/JUNE          | 744                      | 0                       | 0                                                  |