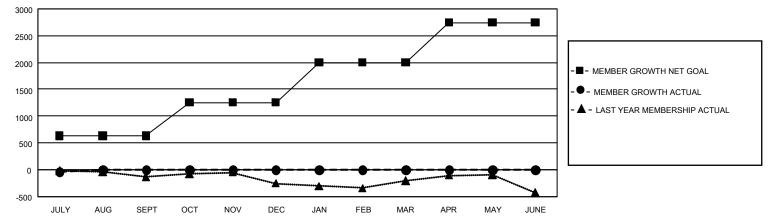

## GAT MONTHLY MEMBERSHIP PROGRESS REPORT

GMT Constitutional Area 1, Group A

REPORT DOES NOT INCLUDE CLUBS IN UNDISTRICTED AREAS.

| Clubs                 |               |           |               | Members               |                          |                         |                                                    |
|-----------------------|---------------|-----------|---------------|-----------------------|--------------------------|-------------------------|----------------------------------------------------|
| RESULTS FOR 2022-2023 |               |           |               | RESULTS FOR 2022-2023 |                          |                         |                                                    |
| QUARTER               | NEW CLUB GOAL | NEW CLUBS | DROPPED CLUBS | QUARTER               | EMBER GROWTH NET<br>GOAL | MEMBER GROWTH<br>ACTUAL | DROPPED MEMBERS<br>ACTUAL (including<br>transfers) |
| JULY/AUG/SEPT         | - 27          | 0         | 2             | JULY/AUG/SEPT         | 634                      | 358                     | 345                                                |
| OCT/NOV/DEC           | 51            | 0         | 0             | OCT/NOV/DEC           | 621                      | 0                       | 0                                                  |
| JAN/FEB/MAR           | 36            | 0         | 0             | JAN/FEB/MAR           | 747                      | 0                       | 0                                                  |
| APR/MAY/JUNE          | 63            | 0         | 0             | APR/MAY/JUNE          | 744                      | 0                       | 0                                                  |